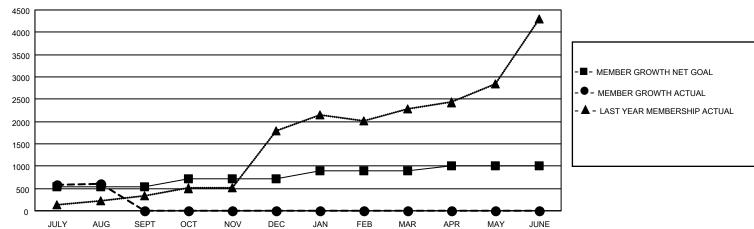

| _ | Members                                            |       |              |               |                       |  |  |  |  |  |
|---|----------------------------------------------------|-------|--------------|---------------|-----------------------|--|--|--|--|--|
|   | RESULTS FOR 2021-2022                              |       |              |               |                       |  |  |  |  |  |
|   | QUARTER                                            | МЕМВЕ | R GROWTH NET | MEMBER GROWTH | DROPPED               |  |  |  |  |  |
|   |                                                    |       | GOAL         | ACTUAL        | MEMBERS ACTUAL        |  |  |  |  |  |
|   |                                                    |       | E 4 E        | 4.050         | (including transfers) |  |  |  |  |  |
|   | JULY/AUG/SEPT OCT/NOV/DEC JAN/FEB/MAR APR/MAY/JUNE |       | 545          | 1,053         | 410                   |  |  |  |  |  |
|   |                                                    |       | 175          | 0             | 0                     |  |  |  |  |  |
|   |                                                    |       | 170          | 0             | 0                     |  |  |  |  |  |
|   |                                                    |       | 125          | 0             | 0                     |  |  |  |  |  |
|   |                                                    |       |              |               |                       |  |  |  |  |  |

## GOALS AND ACTUAL MEMBERS CUMULATIVE

| DROPPED CLUBS: 13 |     | 110 CLUBS OF 619 ADDED 1 OR<br>MORE NEW MEMBERS | GENDER DISTRIBUTION               |                 |
|-------------------|-----|-------------------------------------------------|-----------------------------------|-----------------|
|                   |     |                                                 | MALE                              | 12,426 (62.07%) |
|                   |     |                                                 | FEMALE                            | 7,594 (37.93%)  |
| DROPPED MEMBERS   |     |                                                 | NON BINARY                        | 0 (0.00%)       |
| DECEASED          | 7   |                                                 | PREFER NOT TO ANSWER              | 0 (0.00%)       |
| CLUB CANCELLED    | 44  |                                                 | TOTAL FAMILY LINUT MEMBERS        | 45.700          |
| OTHER             | 359 | CLICK HERE FOR CUMULATIVE                       | TOTAL FAMILY UNIT MEMBERS         | 15,732          |
| TOTAL             | 410 | MEMBERSHIP DATA                                 | FAMILY MEMBERS PAYING HAL<br>DUES | F 10,902        |