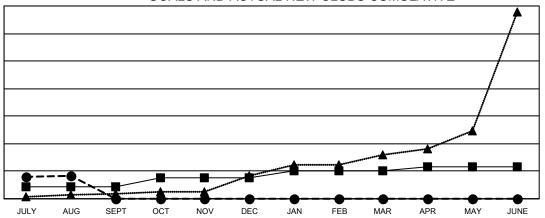

## Multiple District 3232

**LOCATION: INDIA** 

| Clubs                      |               |           |               |  |  |  |  |  |
|----------------------------|---------------|-----------|---------------|--|--|--|--|--|
| RESULTS FOR 2021-2022      |               |           |               |  |  |  |  |  |
| QUARTER                    | NEW CLUB GOAL | NEW CLUBS | DROPPED CLUBS |  |  |  |  |  |
| JULY/AUG/SEPT              | 18            | 34        | 13            |  |  |  |  |  |
| OCT/NOV/DEC<br>JAN/FEB/MAR | 12            | 0         | 0             |  |  |  |  |  |
|                            | 11            | 0         | 0             |  |  |  |  |  |
| APR/MAY/JUNE               | 5             | 0         | 0             |  |  |  |  |  |

## GOALS AND ACTUAL NEW CLUBS CUMULATIVE

- CURRENT YEAR GOALS FOR NEW CLUBS

- ● - CURRENT YEAR ACTUAL NEW CLUBS

▲ - LAST YEAR ACTUAL NEW CLUBS